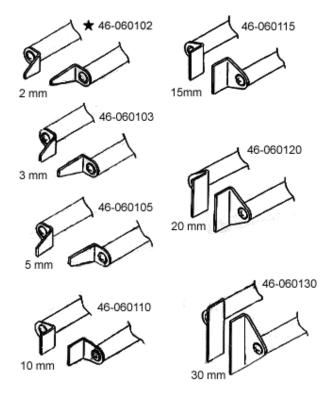

## TWEEZER TIPS FOR TWZ100, TWZ60, & TWZ50

#### **SPECIFICATIONS**

| Part No.            | TWZ 100                         | TWZ 60                           | TWZ 50                                           |
|---------------------|---------------------------------|----------------------------------|--------------------------------------------------|
| Compatible Stations | LF-1000, LF-7000, & LF-<br>8000 | 136, 136ESD<br>137ESD, 988, 988D | XY9-60A, XY9-<br>60D<br>(From June 1st,<br>1999) |
| Heater Output       | 32Va.c.                         | 24Va.c.                          | 24Va.c.                                          |
| Heater Power        | 100W (2 x 50W)                  | 60W (2 x 30W)                    |                                                  |
| Temperature         | 150-430 °C (320-830 °F)         |                                  |                                                  |
| Standard Tip        | 46-060102 (TZ02)                |                                  |                                                  |