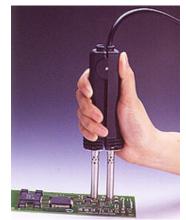

# OPTIONAL TWEEZERS FOR SMD REWORK

TWZ100- 32V/100W Designed for Models: LF-1000, LF-7000, & LF-8000

TWZ60- 24V/60W with 6 pin connector Designed for Models: 136, 136ESD, 137ESD, 988D & 988 TWZ50- 24V/60W with 5 pin connector Designed for Models: XY9-60A & XY9-60D

### • EASY TO USE:

Make removing SMD chips and flat packs up to 25mm a snap.

### • DIRECT HEAT:

Puts the heat where you want it without affecting the surrounding components.