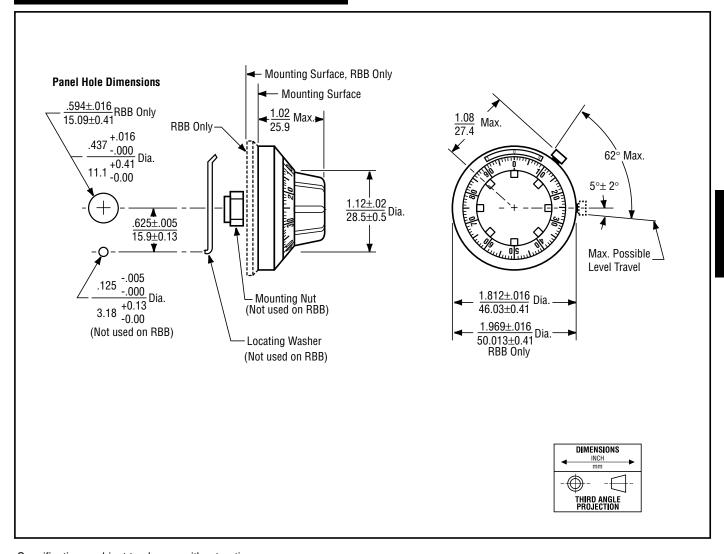

## 1-13/16" Diameter Analog **Turns Counting Dial**

| MODEL                              |                             | RBB                            | RB      | RBC |  |
|------------------------------------|-----------------------------|--------------------------------|---------|-----|--|
| Counting Capacity, Maximum Turns   |                             | 15                             |         |     |  |
| For Shaft Diameter                 |                             | 1/4"                           |         |     |  |
| For Bushing Diameter               |                             | 1/2"                           | 3/8"    |     |  |
| Depth: Maximum, From Face of Panel |                             | 1.17"                          | 1.020"  |     |  |
| Shaft Extension:                   | Maximum, From Face of Panel | .937"                          | 0.812"  |     |  |
|                                    | Minimum, From Face of Panel | .703"                          | 0.562   | ,   |  |
| Bushing Extension:                 | Maximum, From Face of Panel | .531"                          | 0.406   | ,   |  |
| Locking Mechanism                  |                             | Positive Action                |         |     |  |
| Weight, Nominal                    |                             | 3.3 oz.                        | 3.0 oz. |     |  |
| Number of Set Screws               |                             | 1                              |         | 2   |  |
| Numeral Height                     |                             |                                | 0.100"  |     |  |
| Knob Material                      |                             | Black Plastic                  |         |     |  |
| Dial Finish                        |                             | Black Numerals on Satin Chrome |         |     |  |
| Housing Finish                     |                             | Satin Chrome                   |         |     |  |
| Operating Temperature Range        |                             | −55°C to +71°C                 |         |     |  |

|                                    |                          | RBD             | RBJ             |  |
|------------------------------------|--------------------------|-----------------|-----------------|--|
| Counting Capacity, Maximum Turns   |                          | 15              |                 |  |
| For Shaft Diameter                 |                          | 1/4"            | 1/8"            |  |
| For Bushing Diameter               |                          | 3/8"            | 1/4"            |  |
| Depth: Maximum, From Face of Panel |                          | 1.020"          |                 |  |
| Shaft Extension: Max               | imum, From Face of Panel | 0.812"          |                 |  |
| Min                                | imum, From Face of Panel | 0.562"          |                 |  |
| Bushing Extension: Max             | imum, From Face of Panel | 0.406"          | 0.297"          |  |
| Locking Mechanism                  |                          | Positive Action |                 |  |
| Weight, Nominal                    |                          | 3.0 oz.         |                 |  |
| Number of Set Screws               |                          | 1               |                 |  |
| Numeral Height                     |                          | 0.100"          |                 |  |
| Knob Material                      |                          | Black Plastic   |                 |  |
| Dial Finish                        |                          | White Numerals  | Black Numerals  |  |
|                                    |                          | on Black Matte  | on Satin Chrome |  |
| Housing Finish                     |                          | Black Matte     | Satin Chrome    |  |
| Operating Temperature Range        |                          | −55°C to +71°C  |                 |  |